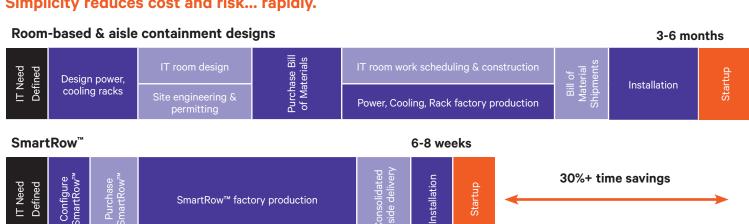

Why build a data center when you can have one delivered? Simplicity reduces cost and risk... rapidly.

#### How can the SmartRow solution design help your Healthcare facility?

- Favorable implementation costs compared to using a conventional data center approach, due to savings from integrated fire suppression and ability to work in an existing non-raised floor environment without dedicated room cooling.
- Reduce energy consumption by up to 27% compared to a data center with conventional design, perform less maintenance and reduce the costs of adding new equipment.
- Order, install and implement within just weeks.