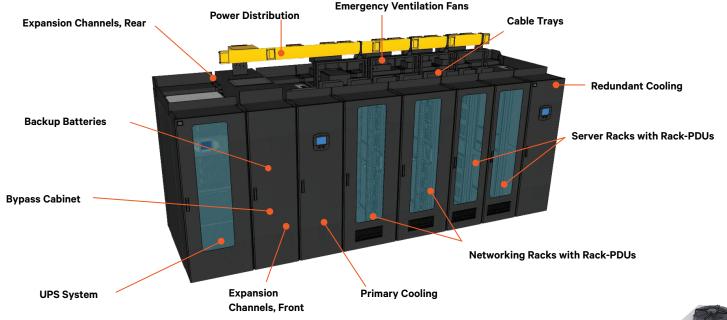

#### SmartRow™

#### How can the SmartRow solution design help your Healthcare facility?

- Favorable implementation costs compared to using a conventional data center approach, due to savings from integrated fire suppression and ability to work in an existing non-raised floor environment without dedicated room cooling.
- Reduce energy consumption by up to 27% compared to a data center with conventional design, perform less maintenance and reduce the costs of adding new equipment.
- Order, install and implement within just weeks.

- Simplify implementation through an integrated design.
- Increase physical security and equipment protection with lockable cabinets and access alerts.
- Enhance performance and anticipate potential problems before they occur with infrastructure monitoring and management.