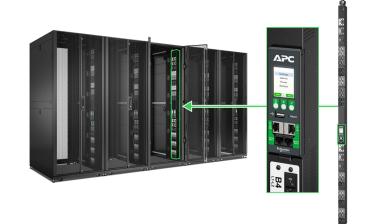

## NetShelter Rack PDU Advanced

Our evolving IT landscape continually requires new types of equipment and applications, more capacity, and constant connectivity.

## One outlet design for all applications

APC NetShelter™ Rack PDU Advanced simplifies and speeds up IT deployments. Use the same PDU for every type of device, and keep up with increasing power needs.

These trends don't show any signs of slowing.