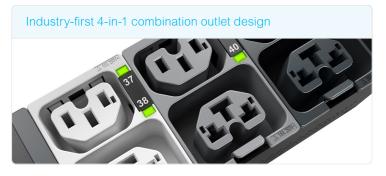

## One outlet design for all applications

APC NetShelter™ Rack PDU Advanced simplifies and speeds up IT deployments. Use the same PDU for every type of device, and keep up with increasing power needs.

These trends don't show any signs of slowing.