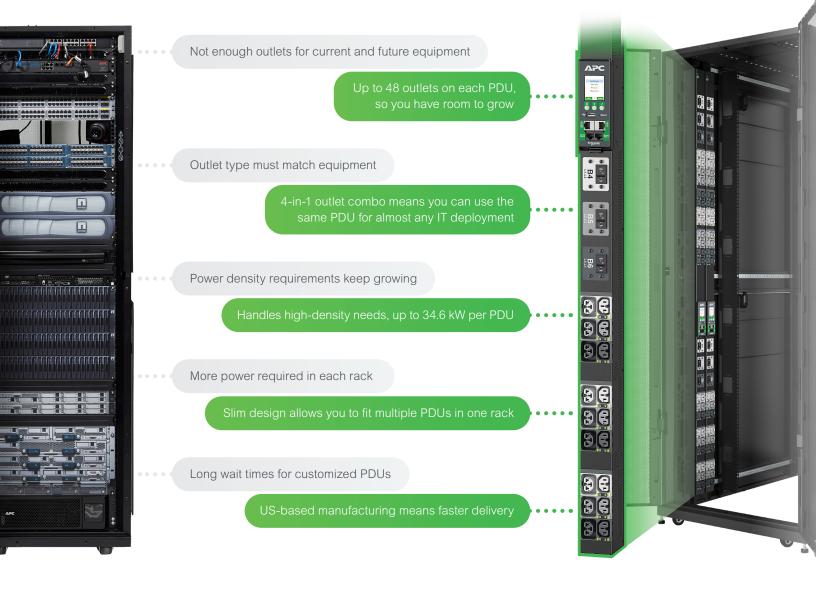

## Plan for an always-changing future

Power distribution adds a layer of complexity to IT deployments. Because every device needs the right amount of power and the right type of outlet, adding or upgrading PDUs (or finding out you have the wrong type) slows down deployment and can create unexpected costs.

Choose a rack power distribution unit (PDU) that helps you keep up—and be prepared for the future.

## One outlet design for all applications

APC NetShelter™ Rack PDU Advanced simplifies and speeds up IT deployments. Use the same PDU for every type of device, and keep up with increasing power needs.

These trends don't show any signs of slowing.