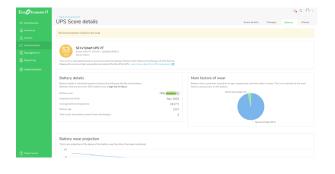

#### **Asset Health Assessment**

Optimize your infrastructure by running assessments on your critical assets, including UPS health checks and battery wear, with recommended next steps.

#### **Assessments**

Get insights from the health score attributed to your APC UPS and receive recommendations on how to improve it.

EcoStruxure IT Expert subscribers will also have access to additional assessments on UPS load, alarm report, active lifespan alarms, and the device security. The latter provides you with visibility into old firmware, outdated hardware, and vulnerable configurations.