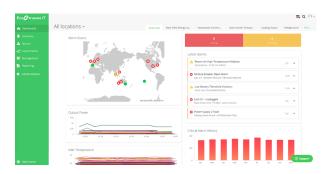

## Multi-site remote management

Maintain an overview of your entire physical infrastructure – including lights out sites.

#### Customizable dashboards

Design your own dashboard in IT Expert. Add widgets that show graphs from monitored devices with the most important information to you. The dashboard can run in full screen mode, making it perfect to display on a wall monitor in a Network Operation Center.

### Inventory

Monitor an extensive range of Schneider Electric and 3rd party devices.

The inventory gives you visibility into device details, and provides you with a quick overview of: Input/ouput power, balance, runtime, and more!