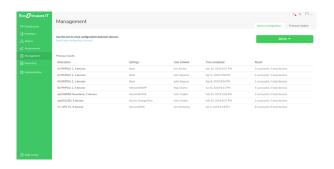

### **Device management**

Update the firmware on APC devices and easily deploy device configurations to a large number of identical devices from anywhere in the world without downtime.