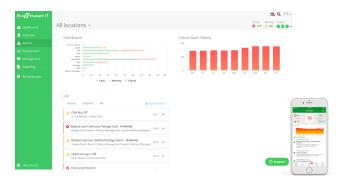

## **EcoStruxure IT app**

Stay connected to your IT infrastructures with live data & alerts on your smartphone.

Life Is On S

### Alarms & push notifications

Receive alarm notifications in the event of an incident directly on your smartphone with EcoStruxure IT App or by email.

Lower alarm noise by muting specific or all alarms related to a device, from an hour to up to a week.