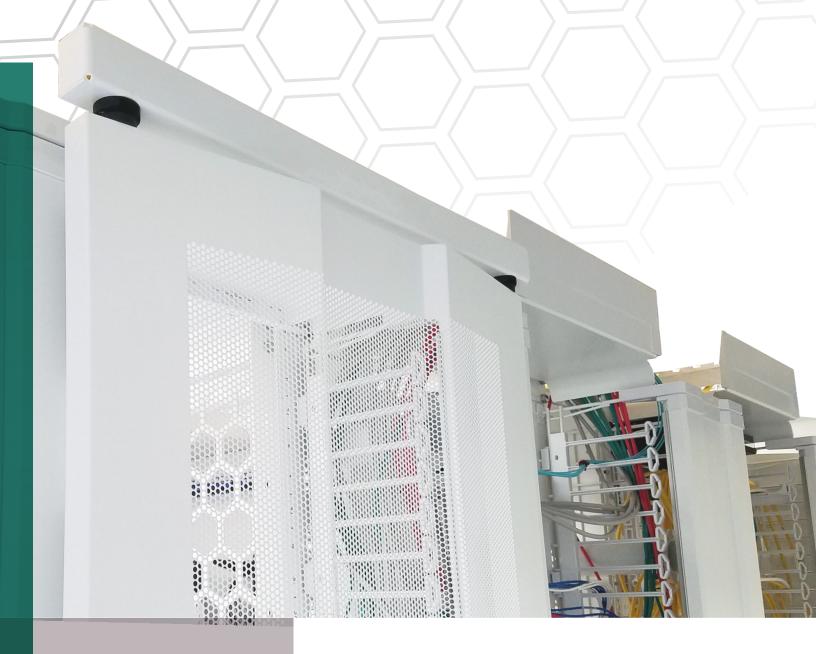

## MIGHTY MO® 20 HEAVY DUTY SECURITY DOOR

The Mighty Mo 20 Heavy Duty Security Door offers a lockable, dual hinged door, designed to secure open racks in Data Rooms and colocation facilities. The Mighty Mo 20 open frame rack easily adapts with upper and lower door supports to provide for a conversion of a single rack or an entire row of racks. The doors assist in making the Mighty Mo 20 even more data center ready by enclosing the electronics as well as protecting and securing data connections.

## **FEATURES**

- Smooth pin hinge design
- 180° hinge allows for full access without removing the door
- Dual hinged for easy access from either side

- Dual locking handles
- Rugged, fully welded steel door

- Perforated panel for front to rear airflow
- Extended top waterfall for increased cable capacity
- Easy to install on any existing Mighty Mo 20 frame

The Mighty Mo 20 heavy duty security door is available in both black and white and in heights of 7' and 8'.