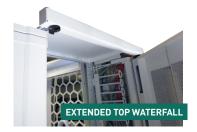

- Perforated panel for front to rear airflow
- Extended top waterfall for increased cable capacity
- Easy to install on any existing Mighty Mo 20 frame

The Mighty Mo 20 heavy duty security door is available in both black and white and in heights of 7' and 8'.