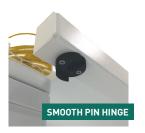

## **FEATURES**

- Smooth pin hinge design
- 180° hinge allows for full access without removing the door
- Dual hinged for easy access from either side

- Dual locking handles
- Rugged, fully welded steel door