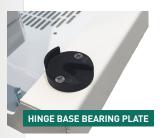

## **FEATURES**

- Smooth pin hinge design
- 180° hinge allows for full access without removing the door
- Dual hinged for easy access from either side

- Dual locking handles
- Rugged, fully welded steel door