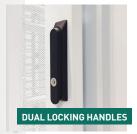

## **FEATURES**

- Smooth pin hinge design
- 180° hinge allows for full access without removing the door
- Dual hinged for easy access from either side

- Dual locking handles
- Rugged, fully welded steel door