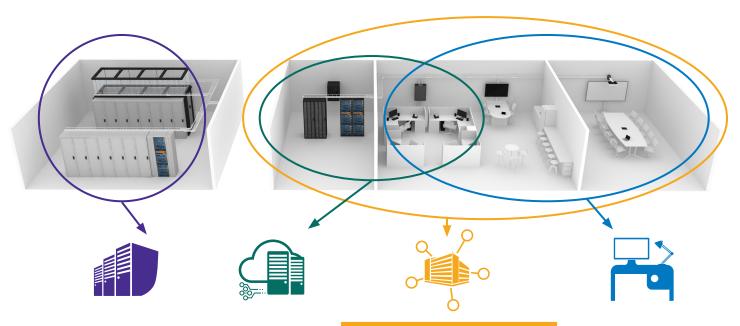

# SIMPLIFIED BUILDING NETWORKS

| Data | Center |
|------|--------|
|      |        |

- 1. Cabinets
- 2. Transceivers
- 3. Fiber & Copper Connectivity
- 4. Airflow Containment

#### Edge

- 1. Wall Mount Cabinets
- 2. Power Distribution & Cords
- 3. Copper Connectivity
- 4. Thermal Management

# **Building Network**

- 1. Workstation Solutions
- 2. Copper Connectivity
- 3. Racks & Cabinets
- 4. A/V Infrastructure

### **Work Space**

- 1. A/V Connectivity
- 2. PC Connectivity
- 3. Desktop/Table Power
- 4. Cable Management