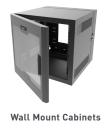

## **RACKS AND CABINETS**

Legrand® racks and cabinets, designed to support your server and networking needs, are manufactured with cable management and installation efficiency in mind. This complete product offering ranges from standard EIA open racks and wall-mounted to your most advanced open rack and cabinet system on the market today. Legrand's offering will meet the unique needs of any installation, whether it is a network closet or on the edge of your network.

#### Edge

- 1. Wall Mount Cabinets
- 2. Power Distribution & Cords
- 3. Copper Connectivity
- 4. Thermal Management