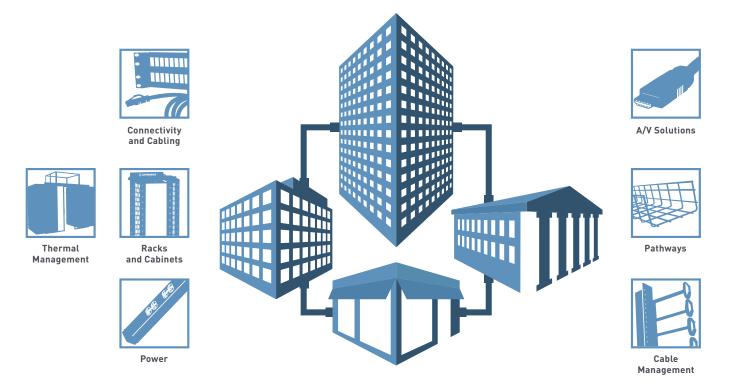

### **LEGRAND CAPABILITIES**

Legrand® is a complete end to end solutions provider with a range of connectivity, physical infrastructure, cable management, pathways and power and cooling solutions for the data center to maximize network performance, energy efficiency and capacity for today and tomorrow's demands.

Legrand is a leader in network infrastructure solutions, with products designed to support data center, commercial buildings or audio/video applications, connectivity products that meet industry standards and racks and cabinets that can be manufactured globally.

## **RACKS AND CABINETS**

Legrand® racks and cabinets, designed to support your server and networking needs, are manufactured with cable management and installation efficiency in mind. This complete product offering ranges from standard EIA open racks and wall-mounted to your most advanced open rack and cabinet system on the market today. Legrand's offering will meet the unique needs of any installation, whether it is a network closet or on the edge of your network.

### POWER AND THERMAL MANAGEMENT

Legrand offers a large selection of airflow management and power distribution solutions. Through the Raritan® portfolio of intelligent power, Legrand offers the intelligence your closet needs with efficient monitoring and management. Other Legrand solutions in the power portfolio include colored power cables and universal mounting brackets to ensure maximum flexibility in the design and functionality of the space. The integrated airflow management at rack level, including our airflow baffles and filler panels, ensure proper airflow to maximize cooling efficiency.

### **PATHWAYS**

Legrand has designed cable pathways for both copper and fiber to adapt to each twist and turn cables must make, while ensuring proper bend radius and network performance. With the Ortronics® and Cablofil® product lines, Legrand provides exceptional solutions, seamlessly integrated with physical infrastructure for easy installation and superior flexibility and scalability.

### **CONNECTIVITY AND CABLING**

Legrand® offers a complete line of copper and fiber connectivity to support mission critical applications and deliver maximum performance, both in the telecom room and at the workstation. With the Q-Series, TechChoice®, Clarity® and Infinium product families, Legrand delivers the right solutions to make the most of any IT budget. The offering includes copper jacks, panels and patch cords, wall plates, copper and fiber cable assemblies, fiber connectors, cassettes and adapters, as well as fiber enclosures and a full array of pre-terminated solutions, accessories and installation tools. These systems are designed to integrate seamlessly with Legrand's physical infrastructure, pathways and workstation solutions for superior cable management and network performance.

### A/V

Legrand offers a fully integrated line of A/V solutions to maximize productivity and enable flexibility at the point-of-use. With solutions spanning adapters, converters and cabling for the latest standards, including HDMI, DisplayPort, USB 3.0 and RapidRun Modular Cabling, Legrand provides the ability for users to connect, collaborate, present and manage within the spaces they occupy. These solutions are designed to blend with the décor of any space, combining functionality and aesthetics to make any room simply work.

### CABLE MANAGEMENT

Legrand offers a full portfolio of end-to-end cable management and workstation solutions for commercial applications. From managing network cabling in the telecom room, to floor boxes, table boxes, raceways and more, Legrand cable management solutions help protect and route power, data and A/V cables from within the building infrastructure to the point-of-use.