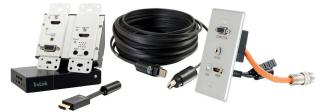

### A/V

Legrand offers a fully integrated line of A/V solutions to maximize productivity and enable flexibility at the point-of-use. With solutions spanning adapters, converters and cabling for the latest standards, including HDMI, DisplayPort, USB 3.0 and RapidRun Modular Cabling, Legrand provides the ability for users to connect, collaborate, present and manage within the spaces they occupy. These solutions are designed to blend with the décor of any space, combining functionality and aesthetics to make any room simply work.

### CABLE MANAGEMENT

Legrand offers a full portfolio of end-to-end cable management and workstation solutions for commercial applications. From managing network cabling in the telecom room, to floor boxes, table boxes, raceways and more, Legrand cable management solutions help protect and route power, data and A/V cables from within the building infrastructure to the point-of-use.