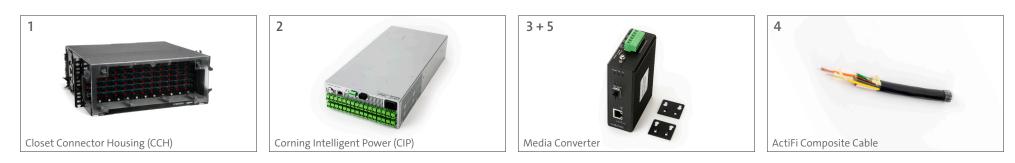

### SR Security Room

- 1. Closet Connector Housing CCH-04U Four rack units, holds 12 CCH connector panels
- 2. Corning Intelligent Power CIP-16-56V or CIP-32-56V 16 or 32 channels, manageable, rack mountable
- 3. Media Converter 1LAN-FMC-10G 10G HPoE Media Converter, supports 90 W PoE++, up to 10G, DIN rail mountable

#### CC Campus Cabling 4. ActiFi<sup>°</sup> Composite Cable 002ZTF-D1035M20

ActiFi<sup>°</sup> Composite Cable, loose tube, outdoor, 2 F, 2 Cu conductor, 16 AWG

### MC Media Converter

5. Media Converter 1LAN-FMC-10G

10G HPoE Media Converter, supports 90 W PoE++, up to 10G, DIN rail mountable

NB: Outdoor CAT 6A patch cords will also be required.

Remote Monitoring Center