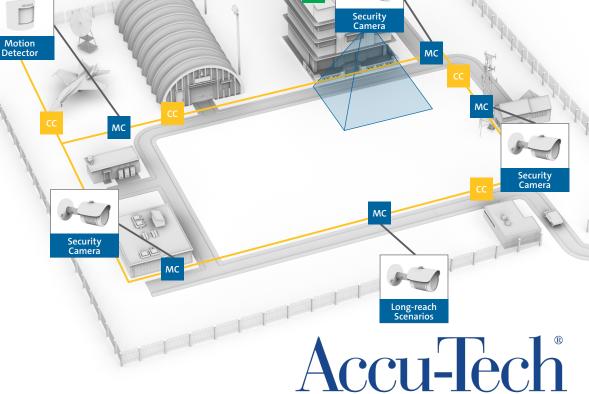

# Fiber to the Edge

Long-Reach Networking: Media Converter Solution

### SR Security Room

- 1. Closet Connector Housing CCH-04U Four rack units, holds 12 CCH connector panels
- 2. Corning Intelligent Power CIP-16-56V or CIP-32-56V 16 or 32 channels, manageable, rack mountable
- 3. Media Converter 1LAN-FMC-10G 10G HPoE Media Converter, supports 90 W PoE++, up to 10G, DIN rail mountable

#### CC Campus Cabling 4. ActiFi<sup>°</sup> Composite Cable 002ZTF-D1035M20

ActiFi<sup>°</sup> Composite Cable, loose tube, outdoor, 2 F, 2 Cu conductor, 16 AWG

### MC Media Converter

5. Media Converter 1LAN-FMC-10G

10G HPoE Media Converter, supports 90 W PoE++, up to 10G, DIN rail mountable

NB: Outdoor CAT 6A patch cords will also be required.

Remote Monitoring Center